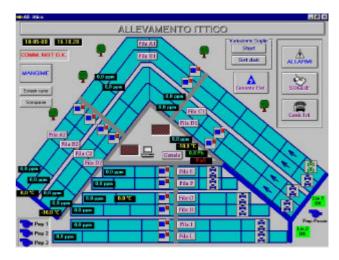

## **TECHNICAL DESCRIPTION**

The monitoring software allows to:

- Supervise the whole plant from a remote-station with a PC, with a general personalized diagram of the whole farm;
- Carry out the same programming operations as in the local PLCs;
- Real-time display of the values of oxygen, temperature, operation of oxygenizers etc.;
- Display graphs of the parameters and the action thresholds, in the previous 12 hours:

- Save and display historical graphs of all physical parameters, (oxygen, temperature, pH, ....);
- Make average data available to the management software for automatic calculation of the feedstuff to be distributed;
- Display any fault in the plant, with time and place of fault;
- Concurrently increase the action thresholds of all oxygenizers during the feeding of the fish;
- Obtain control and update from our technical department by remote assistance.