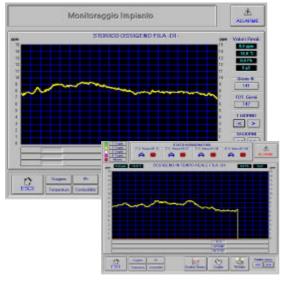

## **TECHNICAL DESCRIPTION**

The monitoring software allows to:

- Supervise the whole plant from a remote-station with a PC, with a general personalized diagram of the whole farm;
- Carry out the same programming operations as in the local PLCs;
- Real-time display of the values of oxygen, temperature, operation of oxygenizers etc.;
- Display graphs of the parameters and the action thresholds, in the previous 12 hours:

- Save and display historical graphs of all physical parameters, (oxygen, temperature, pH, ....);
- Make average data available to the management software for automatic calculation of the feedstuff to be distributed;
- Display any fault in the plant, with time and place of fault;
- Concurrently increase the action thresholds of all oxygenizers during the feeding of the fish;
- Obtain control and update from our technical department by remote assistance.